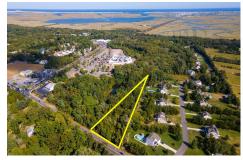

# **COMMENTS**

Large lot just over one acre and minutes to Avalon\'s Beaches! Located a few hundred feet from Avalon Boulevard this amazing location is ideal for anyone looking to build their dream home. Village Commercial Zoning will allow for a single family home with a small business. Lot dimensions in aerial photos are estimates based on tax map. Don\'t miss this incredible oppor...

# **PROPERTY FEATURES**