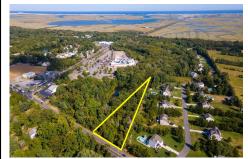

# COMMENTS

Listing #

**Taxes** 

Large lot just over one acre and minutes to Avalon\'s Beaches! Located a few hundred feet from Avalon Boulevard this amazing location is ideal for anyone looking to build their dream home. Village Commercial Zoning will allow for a single family home with a small business. Lot dimensions in aerial photos are estimates based on tax map. Don\'t miss this incredible oppor...

# **PROPERTY FEATURES**