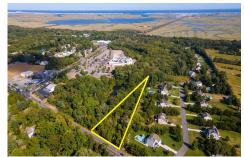

# **COMMENTS**

Large lot just over one acre and minutes to Avalon\'s Beaches! Located a few hundred feet from Avalon Boulevard this amazing location is ideal for anyone looking to build their dream home. Village Commercial Zoning will allow for a single family home with a small business. Lot dimensions in aerial photos are estimates based on tax map. Don\'t miss this incredible oppor...

# **COMMENTS**

**Taxes** 

Large lot just over one acre and minutes to Avalon\'s Beaches! Located a few hundred feet from Avalon Boulevard this amazing location is ideal for anyone looking to build their dream home. Village Commercial Zoning will allow for a single family home with a small business. Lot dimensions in aerial photos are estimates based on tax map. Don\'t miss this incredible oppor...