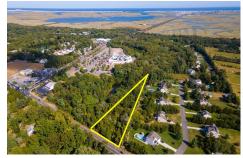

# **COMMENTS**

Large lot just over one acre and minutes to Avalon\'s Beaches! Located a few hundred feet from Avalon Boulevard this amazing location is ideal for anyone looking to build their dream home. Village Commercial Zoning will allow for a single family home with a small business. Lot dimensions in aerial photos are estimates based on tax map. Don\'t miss this incredible oppor...

# **COMMENTS**

**Taxes** 

Large lot just over one acre and minutes to Avalon\'s Beaches! Located a few hundred feet from Avalon Boulevard this amazing location is ideal for anyone looking to build their dream home. Village Commercial Zoning will allow for a single family home with a small business. Lot dimensions in aerial photos are estimates based on tax map. Don\'t miss this incredible oppor...