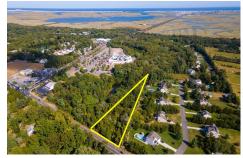

# **COMMENTS**

Large lot just over one acre and minutes to Avalon\'s Beaches! Located a few hundred feet from Avalon Boulevard this amazing location is ideal for anyone looking to build their dream home. Village Commercial Zoning will allow for a single family home with a small business. Lot dimensions in aerial photos are estimates based on tax map. Don\t miss this incredible oppor...