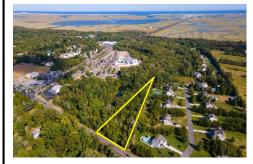

## **COMMENTS**

Taxes

Large lot just over one acre and minutes to Avalon\'s Beaches! Located a few hundred feet from Avalon Boulevard this amazing location is ideal for anyone looking to build their dream home. Village Commercial Zoning will allow for a single family home with a small business. Lot dimensions in aerial photos are estimates based on tax map. Don\t miss this incredible oppor...

1568 Route 9 N, Cape May Court House, NJ, 08210

Price \$249,000.00