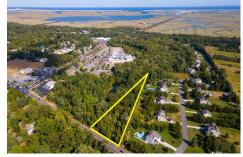

## **COMMENTS**

Large lot just over one acre and minutes to Avalon\'s Beaches! Located a few hundred feet from Avalon Boulevard this amazing location is ideal for anyone looking to build their dream home. Village Commercial Zoning will allow for a single family home with a small business. Lot dimensions in aerial photos are estimates based on tax map. Don\t miss this incredible oppor...

# **COMMENTS**

**Taxes** 

Large lot just over one acre and minutes to Avalon\'s Beaches! Located a few hundred feet from Avalon Boulevard this amazing location is ideal for anyone looking to build their dream home. Village Commercial Zoning will allow for a single family home with a small business. Lot dimensions in aerial photos are estimates based on tax map. Don\t miss this incredible oppor...