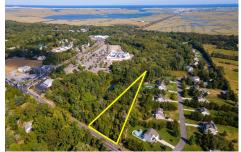

## **COMMENTS**

Large lot just over one acre and minutes to Avalon\'s Beaches! Located a few hundred feet from Avalon Boulevard this amazing location is ideal for anyone looking to build their dream home. Village Commercial Zoning will allow for a single family home with a small business. Lot dimensions in aerial photos are estimates based on tax map. Don\'t miss this incredible oppor...

# **COMMENTS**

Large lot just over one acre and minutes to Avalon\'s Beaches! Located a few hundred feet from Avalon Boulevard this amazing location is ideal for anyone looking to build their dream home. Village Commercial Zoning will allow for a single family home with a small business. Lot dimensions in aerial photos are estimates based on tax map. Don\'t miss this incredible oppor...