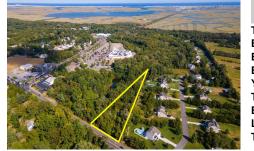

## COMMENTS

Large lot just over one acre and minutes to Avalon\'s Beaches! Located a few hundred feet from Avalon Boulevard this amazing location is ideal for anyone looking to build their dream home. Village Commercial Zoning will allow for a single family home with a small business. Lot dimensions in aerial photos are estimates based on tax map. Don\'t miss this incredible oppor...