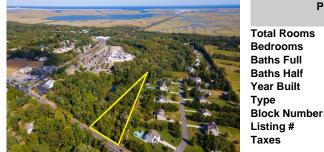

### COMMENTS

Taxes

Large lot just over one acre and minutes to Avalon\'s Beaches! Located a few hundred feet from Avalon Boulevard this amazing location is ideal for anyone looking to build their dream home. Village Commercial Zoning will allow for a single family home with a small business. Lot dimensions in aerial photos are estimates based on tax map. Don\'t miss this incredible oppor...

# COMMENTS

Large lot just over one acre and minutes to Avalon\'s Beaches! Located a few hundred feet from Avalon Boulevard this amazing location is ideal for anyone looking to build their dream home. Village Commercial Zoning will allow for a single family home with a small business. Lot dimensions in aerial photos are estimates based on tax map. Don\'t miss this incredible oppor...