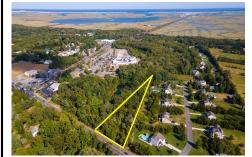

### **COMMENTS**

Large lot just over one acre and minutes to Avalon\'s Beaches! Located a few hundred feet from Avalon Boulevard this amazing location is ideal for anyone looking to build their dream home. Village Commercial Zoning will allow for a single family home with a small business. Lot dimensions in aerial photos are estimates based on tax map. Don\t miss this incredible oppor...