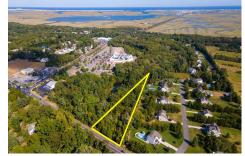

### **COMMENTS**

Large lot just over one acre and minutes to Avalon\'s Beaches! Located a few hundred feet from Avalon Boulevard this amazing location is ideal for anyone looking to build their dream home. Village Commercial Zoning will allow for a single family home with a small business. Lot dimensions in aerial photos are estimates based on tax map. Don\t miss this incredible oppor...