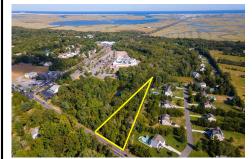

## **COMMENTS**

Large lot just over one acre and minutes to Avalon\'s Beaches! Located a few hundred feet from Avalon Boulevard this amazing location is ideal for anyone looking to build their dream home. Village Commercial Zoning will allow for a single family home with a small business. Lot dimensions in aerial photos are estimates based on tax map. Don\t miss this incredible oppor...