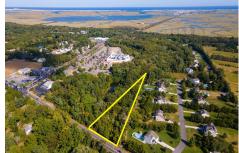

## **COMMENTS**

Large lot just over one acre and minutes to Avalon\'s Beaches! Located a few hundred feet from Avalon Boulevard this amazing location is ideal for anyone looking to build their dream home. Village Commercial Zoning will allow for a single family home with a small business. Lot dimensions in aerial photos are estimates based on tax map. Don\t miss this incredible oppor...