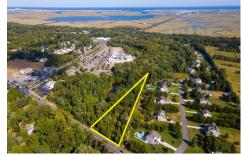

# **COMMENTS**

Large lot just over one acre and minutes to Avalon\'s Beaches! Located a few hundred feet from Avalon Boulevard this amazing location is ideal for anyone looking to build their dream home. Village Commercial Zoning will allow for a single family home with a small business. Lot dimensions in aerial photos are estimates based on tax map. Don\'t miss this incredible oppor...