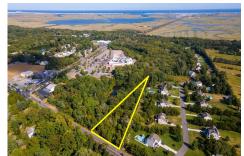

# **COMMENTS**

**Taxes** 

Large lot just over one acre and minutes to Avalon\'s Beaches! Located a few hundred feet from Avalon Boulevard this amazing location is ideal for anyone looking to build their dream home. Village Commercial Zoning will allow for a single family home with a small business. Lot dimensions in aerial photos are estimates based on tax map. Don\'t miss this incredible oppor...