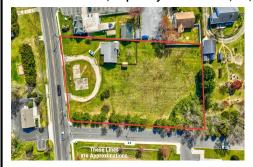

# **COMMENTS**

Exceptional Opportunity with this Acre parcel located in close proximity to booming downtown Cape May Court House. Positioned on a high-volume street in the Town Business Zone, this property has tremendous potential for an Investor or Business Owner! Potential uses, but not limited to, are as follows; retail, service uses, professional offices, banks, offices, health care ...

## COMMENTS

Exceptional Opportunity with this Acre parcel located in close proximity to booming downtown Cape May Court House. Positioned on a high-volume street in the Town Business Zone, this property has tremendous potential for an Investor or Business Owner! Potential uses, but not limited to, are as follows; retail, service uses, professional offices, banks, offices. health care ...