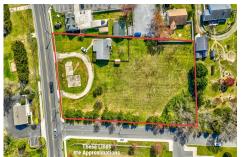

# **COMMENTS**

Exceptional Opportunity with this Acre parcel located in close proximity to booming downtown Cape May Court House. Positioned on a high-volume street in the Town Business Zone, this property has tremendous potential for an Investor or Business Owner! Potential uses, but not limited to, are as follows; retail, service uses, professional offices, banks, offices, health care ...

## COMMENTS

Exceptional Opportunity with this Acre parcel located in close proximity to booming downtown Cape May Court House. Positioned on a high-volume street in the Town Business Zone, this property has tremendous potential for an Investor or Business Owner! Potential uses, but not limited to, are as follows; retail, service uses, professional offices, banks, offices. health care ...