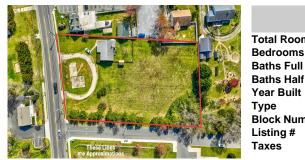

## Total Rooms Bedrooms Baths Full Baths Half

PROPERTY DETAILS

Year Built Commercial/Industrial Type **Block Number** 326 Listing # 242730 3840.00 Taxes

PROPERTY DETAILS

3840.00

621 Route 9 S, Cape May Court House, NJ, 08210

Price \$599,000.00

# **Total Rooms Bedrooms**

Year Built Commercial/Industrial Type **Block Number** 326 Listing # 242730