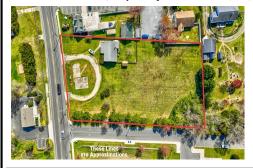

## **COMMENTS**

Exceptional Opportunity with this Acre parcel located in close proximity to booming downtown Cape May Court House. Positioned on a high-volume street in the Town Business Zone, this property has tremendous potential for an Investor or Business Owner! Potential uses, but not limited to, are as follows; retail, service uses, professional offices, banks, offices, health care ...

### COMMENTS

Exceptional Opportunity with this Acre parcel located in close proximity to booming downtown Cape May Court House. Positioned on a high-volume street in the Town Business Zone, this property has tremendous potential for an Investor or Business Owner! Potential uses, but not limited to, are as follows; retail, service uses, professional offices, banks, offices. health care ...