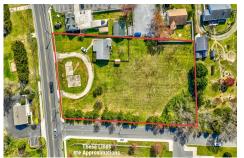

## **COMMENTS**

Exceptional Opportunity with this Acre parcel located in close proximity to booming downtown Cape May Court House. Positioned on a high-volume street in the Town Business Zone, this property has tremendous potential for an Investor or Business Owner! Potential uses, but not limited to, are as follows; retail, service uses, professional offices, banks, offices, health care ...

### COMMENTS

Exceptional Opportunity with this Acre parcel located in close proximity to booming downtown Cape May Court House. Positioned on a high-volume street in the Town Business Zone, this property has tremendous potential for an Investor or Business Owner! Potential uses, but not limited to, are as follows; retail, service uses, professional offices, banks, offices. health care ...