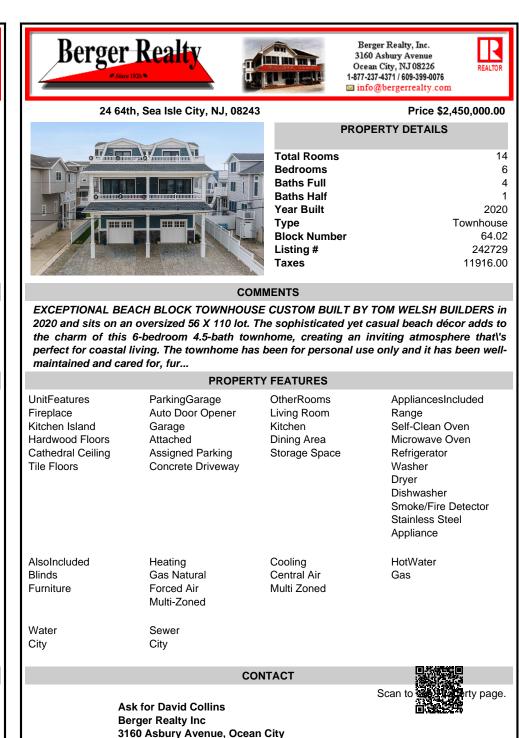

## COMMENTS

EXCEPTIONAL BEACH BLOCK TOWNHOUSE CUSTOM BUILT BY TOM WELSH BUILDERS in 2020 and sits on an oversized 56 X 110 lot. The sophisticated vet casual beach décor adds to the charm of this 6-bedroom 4.5-bath townhome, creating an inviting atmosphere that's perfect for coastal living. The townhome has been for personal use only and it has been wellmaintained and cared for. fur...