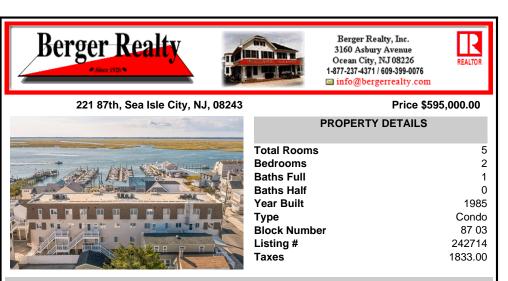

**Berger Realty** 

221 87th, Sea Isle City,

|             |                                                                                                               | 0.0      |                                                                 |  |  |
|-------------|---------------------------------------------------------------------------------------------------------------|----------|-----------------------------------------------------------------|--|--|
| , NJ, 08243 |                                                                                                               |          | Price \$595,000.00                                              |  |  |
| Are all     |                                                                                                               | PROPERTY | DETAILS                                                         |  |  |
|             | Total Rooms<br>Bedrooms<br>Baths Full<br>Baths Half<br>Year Built<br>Type<br>Block Numb<br>Listing #<br>Taxes |          | 5<br>2<br>1<br>0<br>1985<br>Condo<br>87 03<br>242714<br>1833.00 |  |  |
| COMMENTS    |                                                                                                               |          |                                                                 |  |  |