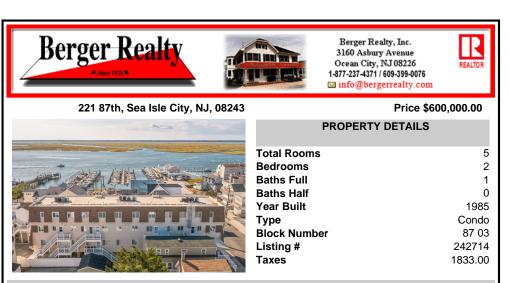

## 221 87th, Sea Isle City, NJ, 08243

Price \$600,000.00

5

2

1

0

1985

Condo

87 03

242714

1833.00

**PROPERTY DETAILS** 

| And | Pf                                                                                                              |
|-----|-----------------------------------------------------------------------------------------------------------------|
|     | Total Rooms<br>Bedrooms<br>Baths Full<br>Baths Half<br>Year Built<br>Type<br>Block Number<br>Listing #<br>Taxes |