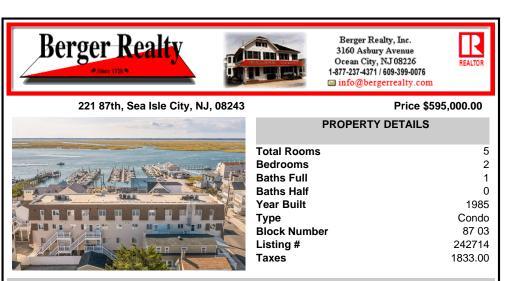

# Price \$595,000.00

5

2

1

0

1985

Condo

87 03

242714

1833.00

| Acces - | PROPERTY DETAILS                                                                                                |
|---------|-----------------------------------------------------------------------------------------------------------------|
|         | Total Rooms<br>Bedrooms<br>Baths Full<br>Baths Half<br>Year Built<br>Type<br>Block Number<br>Listing #<br>Taxes |