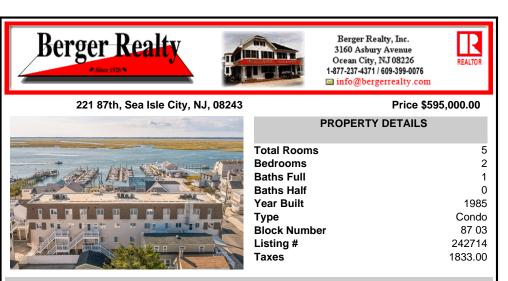

## 221 87th, Sea Isle City, NJ, 08243

**Berger Realty** 

Price \$595,000.00

| PROPERTY DETAILS                                                |  |
|-----------------------------------------------------------------|--|
| 5<br>2<br>1<br>0<br>1985<br>Condo<br>87 03<br>242714<br>1833.00 |  |
|                                                                 |  |