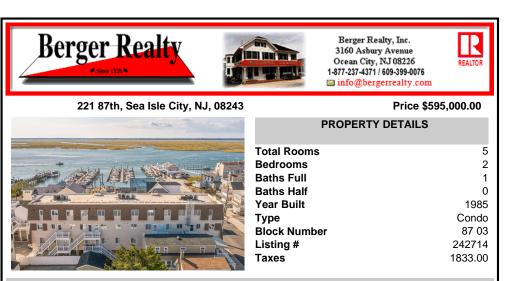

## Price \$595,000.00

| en en |                                                                                          |
|-------|------------------------------------------------------------------------------------------|
|       | Total R<br>Bedroo<br>Baths I<br>Baths I<br>Year B<br>Type<br>Block I<br>Listing<br>Taxes |

| Total Rooms  | 5       |
|--------------|---------|
| Bedrooms     | 2       |
| Baths Full   | 1       |
| Baths Half   | 0       |
| Year Built   | 1985    |
| Туре         | Condo   |
| Block Number | 87 03   |
| Listing #    | 242714  |
| Taxes        | 1833.00 |
|              |         |

**PROPERTY DETAILS** 