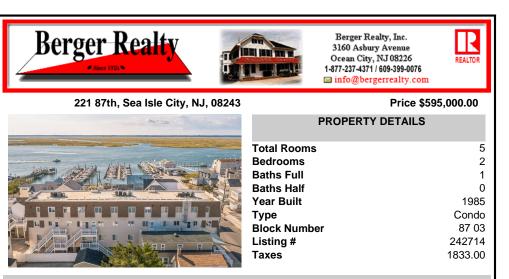

## 221 87th, Sea Isle City, NJ, 08243 Price \$595,000.00 **PROPERTY DETAILS Total Rooms** 5 **Bedrooms** 2 **Baths Full** 1 **Baths Half** 0 Year Built 1985 Type Condo 87 03 **Block Number** Listing # 242714 Taxes 1833.00 COMMENTS Plan your escape to Sea Isle City! This cozy, newly renovated, and well-maintained