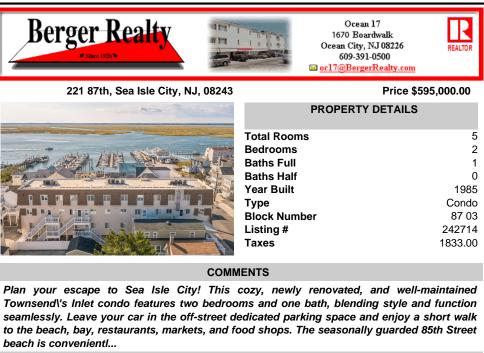

Townsend's Inlet condo features two bedrooms and one bath, blending style and function seamlessly. Leave your car in the off-street dedicated parking space and enjoy a short walk to the beach, bay, restaurants, markets, and food shops. The seasonally guarded 85th Street beach is convenient!...