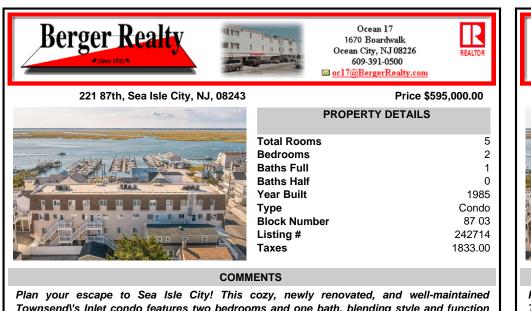

Townsend's Inlet condo features two bedrooms and one bath, blending style and function seamlessly. Leave your car in the off-street dedicated parking space and enjoy a short walk to the beach, bay, restaurants, markets, and food shops. The seasonally guarded 85th Street beach is convenient!...