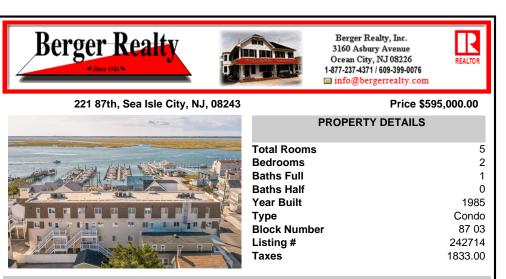

221 87th, Sea Isle City, NJ, 08243

**Berger Realty** 

Price \$595,000.00

| Ass - | PROPERTY DETAILS            |                                                          |
|-------|-----------------------------|----------------------------------------------------------|
|       | Block Number<br>Listing # 2 | 5<br>2<br>1<br>1985<br>Condo<br>87 03<br>42714<br>333.00 |