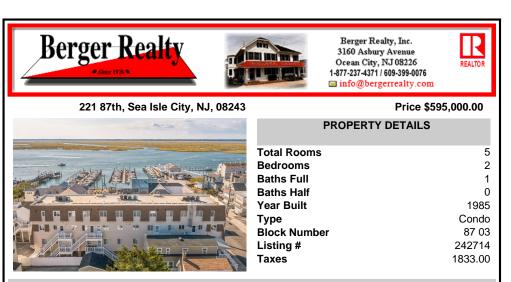

### Price \$595,000.00

| and the second |                                                                                           |
|----------------|-------------------------------------------------------------------------------------------|
|                | Total R<br>Bedroo<br>Baths F<br>Baths H<br>Year Bu<br>Type<br>Block N<br>Listing<br>Taxes |

| Total Rooms  | 5       |
|--------------|---------|
| Bedrooms     | 2       |
| Baths Full   | 1       |
| Baths Half   | 0       |
| Year Built   | 1985    |
| Туре         | Condo   |
| Block Number | 87 03   |
| Listing #    | 242714  |
| Taxes        | 1833.00 |
|              |         |

PROPERTY DETAILS