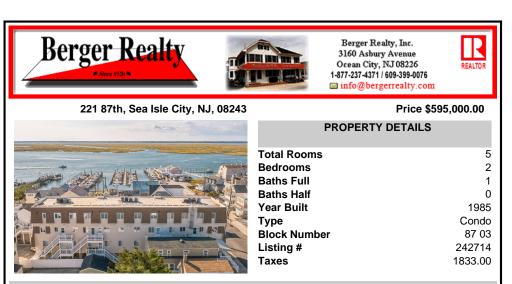

# 221 87th, Sea Isle City, NJ, 08243

# Price \$595,000.00

| Total I<br>Bedro<br>Baths<br>Baths<br>Year E<br>Type<br>Block<br>Listing<br>Taxes |
|-----------------------------------------------------------------------------------|

| Total Rooms  | 5       |
|--------------|---------|
| Bedrooms     | 2       |
| Baths Full   | 1       |
| Baths Half   | 0       |
| Year Built   | 1985    |
| Туре         | Condo   |
| Block Number | 87 03   |
| Listing #    | 242714  |
| Taxes        | 1833.00 |
|              |         |

**PROPERTY DETAILS** 