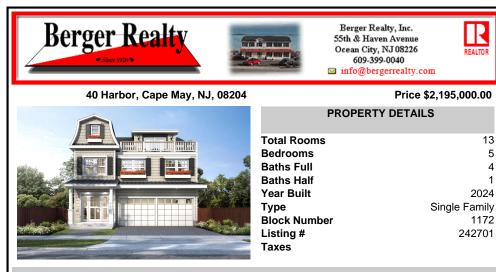

## COMMENTS

Home delivery will be for late Spring Early Summer 2025. Permits are approved and ready to start building. Cape May Cove is a brand-new development of single-family homes neighboring Harbor Cove and truly a unique opportunity to be part of one the last new construction developments in Historic Cape May. Homes on Harbor Cove offer water views of Cape May Harbor with a larg...