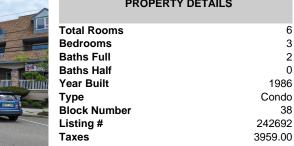

## Price \$1,395,000.00

| PROPERTY DETAILS |         |
|------------------|---------|
| Total Rooms      | 6       |
| Bedrooms         | 3       |
| Baths Full       | 2       |
| Baths Half       | 0       |
| Year Built       | 1986    |
| Туре             | Condo   |
| Block Number     | 38      |
| Listing #        | 242692  |
| Taxes            | 3959.00 |