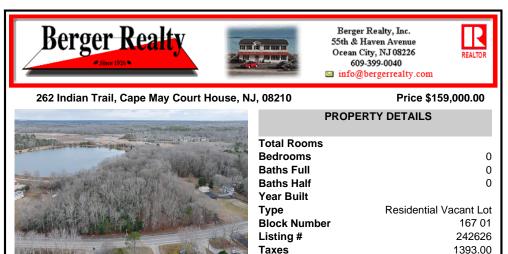

#### COMMENTS

Located in Cape May Court House this 46,000-sf lot could be the location of your dream home. There is a DEP approved survey and LOI available. All building permits and due diligence required to obtain building permits are the responsibility of the buyer....