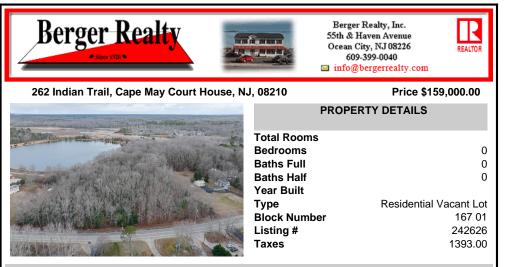

## COMMENTS

Located in Cape May Court House this 46,000-sf lot could be the location of your dream home. There is a DEP approved survey and LOI available. All building permits and due diligence required to obtain building permits are the responsibility of the buyer....