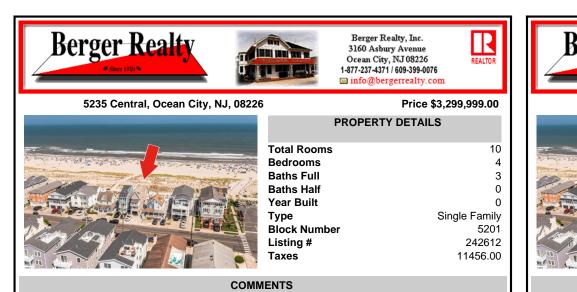

## Price \$3,299,999.00

| -                |               |                      |         | 1        |
|------------------|---------------|----------------------|---------|----------|
| A MARCH PARTY OF | Statistics of | والعر المراجع العراق |         | sector E |
| The second       | - Ale         | Strate -             | A Ferry | 7. 7.    |
|                  |               |                      |         |          |
| 2 4 10 - 1       |               |                      |         | -        |
| De ante de la    |               | 56- E                | Losie   |          |
| U an             |               |                      |         |          |
|                  |               |                      |         |          |

**PROPERTY DETAILS** 

| Total Rooms  | 10            |
|--------------|---------------|
| Bedrooms     | 4             |
| Baths Full   | 3             |
| Baths Half   | 0             |
| Year Built   | 0             |
| Туре         | Single Family |
| Block Number | 5201          |
| Listing #    | 242612        |
| Taxes        | 11456.00      |
|              |               |