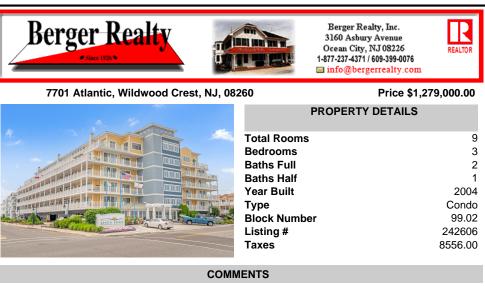

|      | Total Rooms  | 9       |
|------|--------------|---------|
|      | Bedrooms     | 3       |
| 1 de | Baths Full   | 2       |
|      | Baths Half   | 1       |
|      | Year Built   | 2004    |
|      | Туре         | Condo   |
|      | Block Number | 99.02   |
|      | Listing #    | 242606  |
|      | Taxes        | 8556.00 |
|      |              |         |