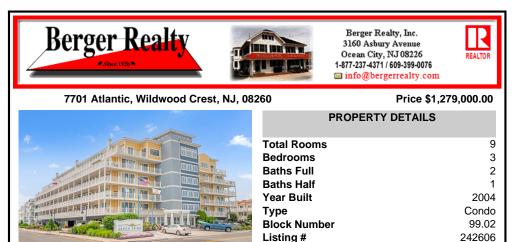

| -                  |              |         |
|--------------------|--------------|---------|
|                    | Total Rooms  | 9       |
|                    | Bedrooms     | 3       |
| There are a second | Baths Full   | 2       |
| IN INC.            | Baths Half   | 1       |
|                    | Year Built   | 2004    |
|                    | Туре         | Condo   |
|                    | Block Number | 99.02   |
|                    | Listing #    | 242606  |
|                    | Taxes        | 8556.00 |
|                    |              |         |