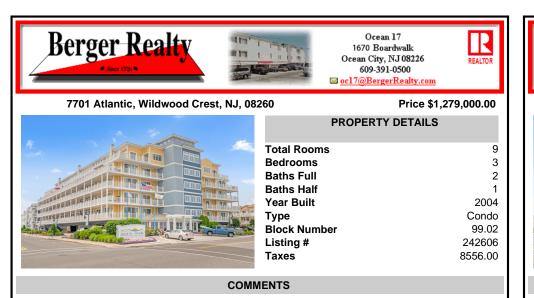

Perched on the highly desirable 4th floor of the Coastal Colors Condominiums, this exceptional unit offers not only stunning ocean views but also breathtaking sunsets that can be enjoyed from the comfort of your own private, oversized balcony. Located in the heart of Wildwood Crest, the complex sits on the largest oceanfront block on the island, offering unparalleled acces...

1670 Boardwalk, Ocean City

Perched on the highly desirable 4th floor of the Coastal Colors Condominiums, this exceptional unit offers not only stunning ocean views but also breathtaking sunsets that can be enjoyed from the comfort of your own private, oversized balcony. Located in the heart of Wildwood Crest, the complex sits on the largest oceanfront block on the island, offering unparalleled acces...