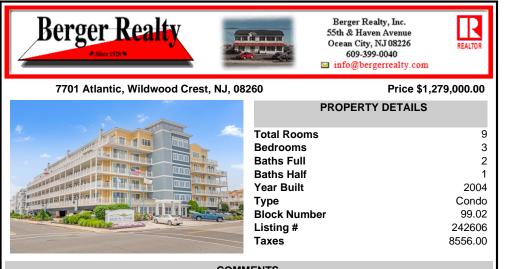

## COMMENTS

Perched on the highly desirable 4th floor of the Coastal Colors Condominiums, this exceptional unit offers not only stunning ocean views but also breathtaking sunsets that can be enjoyed from the comfort of your own private, oversized balcony. Located in the heart of Wildwood Crest, the complex sits on the largest oceanfront block on the island, offering unparalleled acces...

## PROPERTY FEATURES

Perched on the highly desirable 4th floor of the Coastal Colors Condominiums, this exceptional unit offers not only stunning ocean views but also breathtaking sunsets that can be enjoyed from the comfort of your own private, oversized balcony. Located in the heart of Wildwood Crest, the complex sits on the largest oceanfront block on the island, offering unparalleled acces...