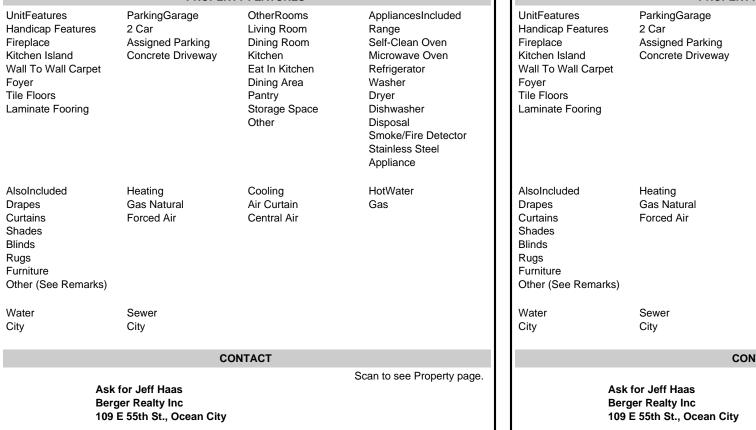

| PROPERTY FEATURES                                                                                                                   |                                                                 |                                                                                                                          |                                                                                                                                                                                      |
|-------------------------------------------------------------------------------------------------------------------------------------|-----------------------------------------------------------------|--------------------------------------------------------------------------------------------------------------------------|--------------------------------------------------------------------------------------------------------------------------------------------------------------------------------------|
| UnitFeatures<br>Handicap Features<br>Fireplace<br>Kitchen Island<br>Wall To Wall Carpet<br>Foyer<br>Tile Floors<br>Laminate Fooring | ParkingGarage<br>2 Car<br>Assigned Parking<br>Concrete Driveway | OtherRooms<br>Living Room<br>Dining Room<br>Kitchen<br>Eat In Kitchen<br>Dining Area<br>Pantry<br>Storage Space<br>Other | AppliancesIncluded<br>Range<br>Self-Clean Oven<br>Microwave Oven<br>Refrigerator<br>Washer<br>Dryer<br>Dishwasher<br>Disposal<br>Smoke/Fire Detector<br>Stainless Steel<br>Appliance |
| AlsoIncluded<br>Drapes<br>Curtains<br>Shades<br>Blinds<br>Rugs<br>Furniture<br>Other (See Remarks)                                  | Heating<br>Gas Natural<br>Forced Air                            | Cooling<br>Air Curtain<br>Central Air                                                                                    | HotWater<br>Gas                                                                                                                                                                      |
| Water<br>City                                                                                                                       | Sewer<br>City                                                   |                                                                                                                          |                                                                                                                                                                                      |
| CONTACT                                                                                                                             |                                                                 |                                                                                                                          |                                                                                                                                                                                      |
| Ask for Jeff Haas                                                                                                                   |                                                                 |                                                                                                                          | Scan to see Property page.                                                                                                                                                           |

Call: 609-425-5115 Email to: jsh@bergerrealty.com

Call: 609-425-5115 Email to: jsh@bergerrealty.com