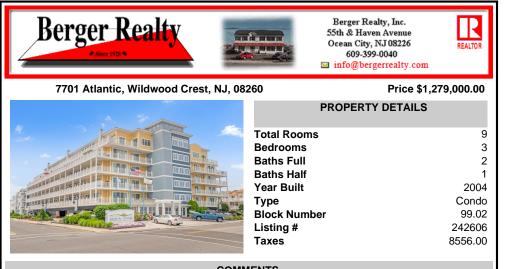

## COMMENTS

Perched on the highly desirable 4th floor of the Coastal Colors Condominiums, this exceptional unit offers not only stunning ocean views but also breathtaking sunsets that can be enjoyed from the comfort of your own private, oversized balcony. Located in the heart of Wildwood Crest, the complex sits on the largest oceanfront block on the island, offering unparalleled acces...

## PROPERTY FEATURES

Perched on the highly desirable 4th floor of the Coastal Colors Condominiums, this exceptional unit offers not only stunning ocean views but also breathtaking sunsets that can be enjoyed from the comfort of your own private, oversized balcony. Located in the heart of Wildwood Crest, the complex sits on the largest oceanfront block on the island, offering unparalleled acces...