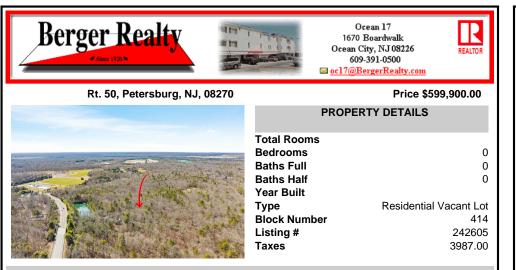

# COMMENTS

Unlock a rare opportunity with this pristine 20.04-acre parcel of land nestled in desirable Upper Township, NJ. Just a short 15-minute drive to the beaches of Sea Isle City and Ocean City, this property offers the perfect balance of tranquility and convenience. Whether you\'re dreaming of crafting your private sanctuary or seeking an investment opportunity, this property p...

## COMMENTS

Taxes

Unlock a rare opportunity with this pristine 20.04-acre parcel of land nestled in desirable Upper Township, NJ. Just a short 15-minute drive to the beaches of Sea Isle City and Ocean City, this property offers the perfect balance of tranquility and convenience. Whether you\'re dreaming of crafting your private sanctuary or seeking an investment opportunity, this property p...