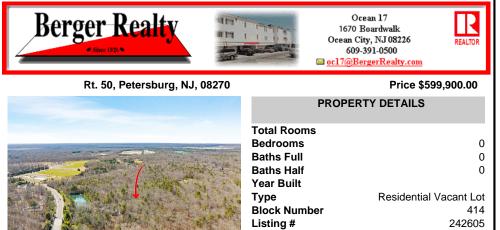

# COMMENTS

Unlock a rare opportunity with this pristine 20.04-acre parcel of land nestled in desirable Upper Township, NJ. Just a short 15-minute drive to the beaches of Sea Isle City and Ocean City, this property offers the perfect balance of tranquility and convenience. Whether you\'re dreaming of crafting your private sanctuary or seeking an investment opportunity, this property p...

## COMMENTS

Taxes

Unlock a rare opportunity with this pristine 20.04-acre parcel of land nestled in desirable Upper Township, NJ. Just a short 15-minute drive to the beaches of Sea Isle City and Ocean City, this property offers the perfect balance of tranquility and convenience. Whether you\'re dreaming of crafting your private sanctuary or seeking an investment opportunity, this property p...