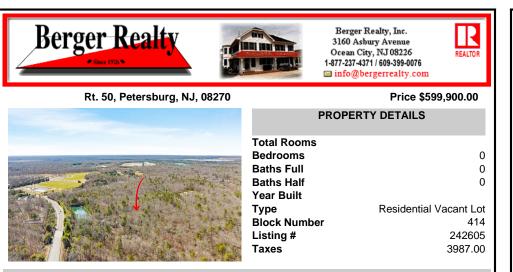

| Bedrooms<br>Baths Full<br>Baths Half<br>Year Built | 0<br>0<br>0                                        |
|----------------------------------------------------|----------------------------------------------------|
| Type<br>Block Number<br>Listing #<br>Taxes         | Residential Vacant Lot<br>414<br>242605<br>3987.00 |