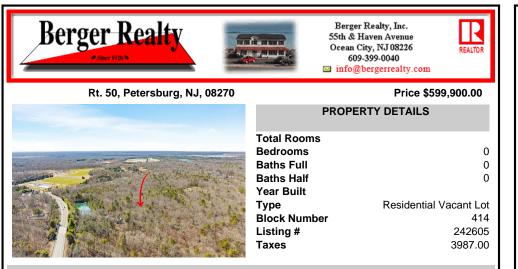

## COMMENTS

Unlock a rare opportunity with this pristine 20.04-acre parcel of land nestled in desirable Upper Township, NJ. Just a short 15-minute drive to the beaches of Sea Isle City and Ocean City, this property offers the perfect balance of tranquility and convenience. Whether you\'re dreaming of crafting your private sanctuary or seeking an investment opportunity, this property p...

#### COMMENTS

Unlock a rare opportunity with this pristine 20.04-acre parcel of land nestled in desirable Upper Township, NJ. Just a short 15-minute drive to the beaches of Sea Isle City and Ocean City, this property offers the perfect balance of tranquility and convenience. Whether you\'re dreaming of crafting your private sanctuary or seeking an investment opportunity, this property p...