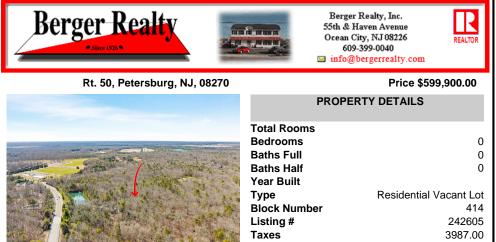

## COMMENTS

Unlock a rare opportunity with this pristine 20.04-acre parcel of land nestled in desirable Upper Township, NJ. Just a short 15-minute drive to the beaches of Sea Isle City and Ocean City, this property offers the perfect balance of tranquility and convenience. Whether you\'re dreaming of crafting your private sanctuary or seeking an investment opportunity, this property p...

#### COMMENTS

Unlock a rare opportunity with this pristine 20.04-acre parcel of land nestled in desirable Upper Township, NJ. Just a short 15-minute drive to the beaches of Sea Isle City and Ocean City, this property offers the perfect balance of tranquility and convenience. Whether you\'re dreaming of crafting your private sanctuary or seeking an investment opportunity, this property p...