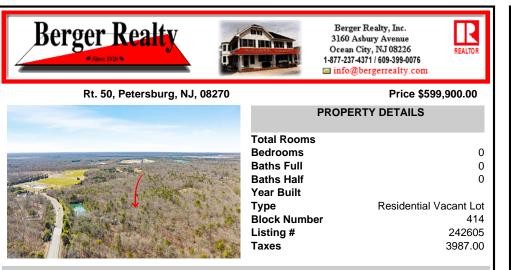

## COMMENTS

Unlock a rare opportunity with this pristine 20.04-acre parcel of land nestled in desirable Upper Township, NJ. Just a short 15-minute drive to the beaches of Sea Isle City and Ocean City, this property offers the perfect balance of tranquility and convenience. Whether you\'re dreaming of crafting your private sanctuary or seeking an investment opportunity, this property p...

### COMMENTS

Unlock a rare opportunity with this pristine 20.04-acre parcel of land nestled in desirable Upper Township, NJ. Just a short 15-minute drive to the beaches of Sea Isle City and Ocean City, this property offers the perfect balance of tranquility and convenience. Whether you're dreaming of crafting your private sanctuary or seeking an investment opportunity, this property p...