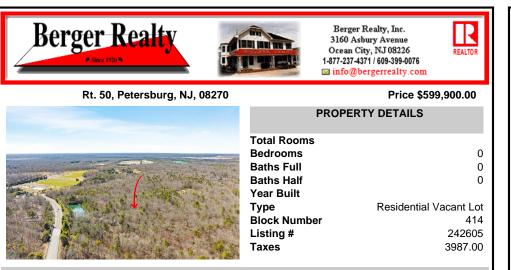

## COMMENTS

Unlock a rare opportunity with this pristine 20.04-acre parcel of land nestled in desirable Upper Township, NJ. Just a short 15-minute drive to the beaches of Sea Isle City and Ocean City, this property offers the perfect balance of tranquility and convenience. Whether you\'re dreaming of crafting your private sanctuary or seeking an investment opportunity, this property p...

#### COMMENTS

Unlock a rare opportunity with this pristine 20.04-acre parcel of land nestled in desirable Upper Township, NJ. Just a short 15-minute drive to the beaches of Sea Isle City and Ocean City, this property offers the perfect balance of tranquility and convenience. Whether you\'re dreaming of crafting your private sanctuary or seeking an investment opportunity, this property p...