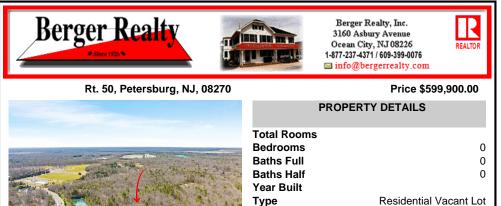

## COMMENTS

Unlock a rare opportunity with this pristine 20.04-acre parcel of land nestled in desirable Upper Township, NJ. Just a short 15-minute drive to the beaches of Sea Isle City and Ocean City, this property offers the perfect balance of tranquility and convenience. Whether you\'re dreaming of crafting your private sanctuary or seeking an investment opportunity, this property p...

## COMMENTS

**Block Number** 

Listing #

Taxes

Unlock a rare opportunity with this pristine 20.04-acre parcel of land nestled in desirable Upper Township, NJ. Just a short 15-minute drive to the beaches of Sea Isle City and Ocean City, this property offers the perfect balance of tranquility and convenience. Whether you\'re dreaming of crafting your private sanctuary or seeking an investment opportunity, this property p...