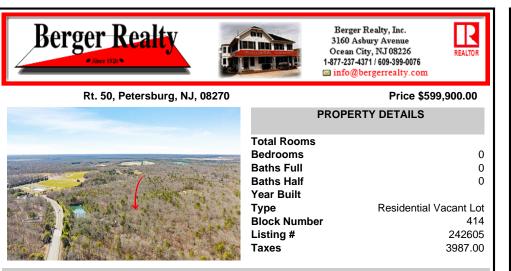

## COMMENTS

Unlock a rare opportunity with this pristine 20.04-acre parcel of land nestled in desirable Upper Township, NJ. Just a short 15-minute drive to the beaches of Sea Isle City and Ocean City, this property offers the perfect balance of tranquility and convenience. Whether you\'re dreaming of crafting your private sanctuary or seeking an investment opportunity, this property p...

## COMMENTS

**Block Number** 

Listing #

Taxes

Unlock a rare opportunity with this pristine 20.04-acre parcel of land nestled in desirable Upper Township, NJ. Just a short 15-minute drive to the beaches of Sea Isle City and Ocean City, this property offers the perfect balance of tranquility and convenience. Whether you\'re dreaming of crafting your private sanctuary or seeking an investment opportunity, this property p...