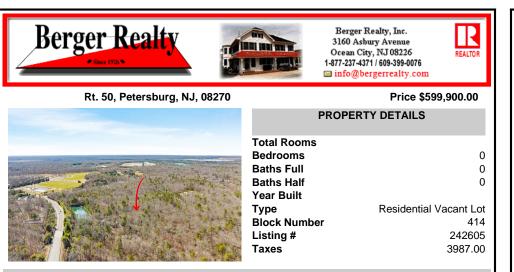

# COMMENTS

Unlock a rare opportunity with this pristine 20.04-acre parcel of land nestled in desirable Upper Township, NJ. Just a short 15-minute drive to the beaches of Sea Isle City and Ocean City, this property offers the perfect balance of tranquility and convenience. Whether you\re dreaming of crafting your private sanctuary or seeking an investment opportunity, this property p...

## COMMENTS

Listing #

Taxes

Unlock a rare opportunity with this pristine 20.04-acre parcel of land nestled in desirable Upper Township, NJ. Just a short 15-minute drive to the beaches of Sea Isle City and Ocean City, this property offers the perfect balance of tranquility and convenience. Whether you\'re dreaming of crafting your private sanctuary or seeking an investment opportunity, this property p...