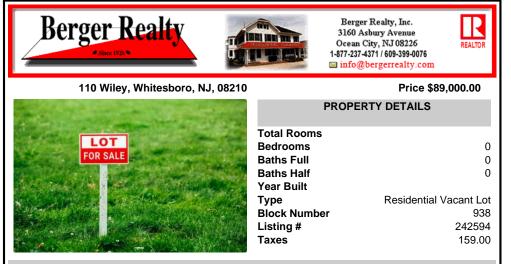

## COMMENTS

Large 100\'x155\' lot for sale in desirable middle Township. All permits, approvals and verification of information sole responsibility of the buyer. Gas available according to S. Jersey Gas website, water available according to American Water, sewer available upon all other necessary approvals and lot size buildable according to Middle Township based on zoning....