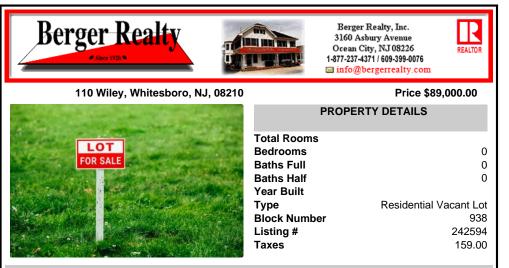

## COMMENTS

Large 100\'x155\' lot for sale in desirable middle Township. All permits, approvals and verification of information sole responsibility of the buyer. Gas available according to S. Jersey Gas website, water available according to American Water, sewer available upon all other necessary approvals and lot size buildable according to Middle Township based on zoning....