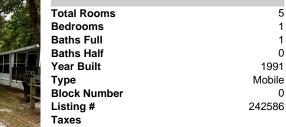

## COMMENTS

Welcome to Cape Island Resort! 2025 Season paid in full with this purchase!! A Few Short Miles to Cape May, Wildwood and all the Jersey Shore has to offer! This seasonal resort (Open May-Nov) has lots of amenities and activities to keep your family active and having fun all season long! South Jersey\'s Best Restaurants and Entertainment are close by. Short walk to the pool...

| PROPERTY FEATURES                                                               |                        |                                                     |                                                                               |
|---------------------------------------------------------------------------------|------------------------|-----------------------------------------------------|