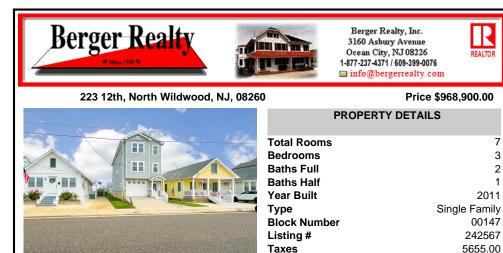

223 12th, North Wildwood, NJ, 08260

 Froperty details

 Total Rooms

 Bedrooms

 Baths Full

 Baths Half

 Year Built

 Type
 S

2

1

2011

00147

242567

5655.00

Single Family

Price \$968,900.00

 Block Number

 Listing #

 Taxes