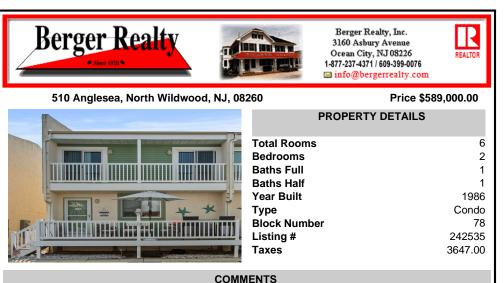

Welcome to your perfect coastal getaway in the heart of Anglesea, North Wildwood! This charming 2-bedroom, 1.5-bathroom condominium offers approximately 880 square feet of updated, comfortable living space, ideal for beach lovers and those seeking a lowmaintenance lifestyle. Step inside to find a bright and inviting open layout with plenty of natural light and decorative ...