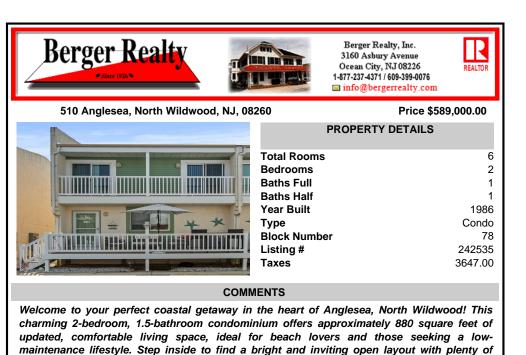

Welcome to your perfect coastal getaway in the heart of Anglesea, North Wildwood! This charming 2-bedroom, 1.5-bathroom condominium offers approximately 880 square feet of updated, comfortable living space, ideal for beach lovers and those seeking a lowmaintenance lifestyle. Step inside to find a bright and inviting open layout with plenty of natural light and decorative ...