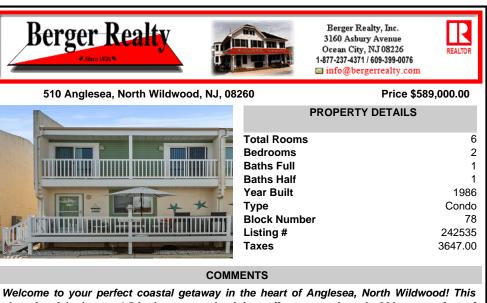

Welcome to your perfect coastal getaway in the heart of Anglesea, North Wildwood! This charming 2-bedroom, 1.5-bathroom condominium offers approximately 880 square feet of updated, comfortable living space, ideal for beach lovers and those seeking a low-maintenance lifestyle. Step inside to find a bright and inviting open layout with plenty of natural light and decorative...