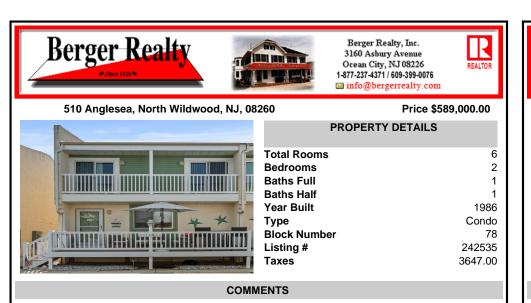

Welcome to your perfect coastal getaway in the heart of Anglesea, North Wildwood! This charming 2-bedroom, 1.5-bathroom condominium offers approximately 880 square feet of updated, comfortable living space, ideal for beach lovers and those seeking a low-maintenance lifestyle. Step inside to find a bright and inviting open layout with plenty of natural light and decorative...