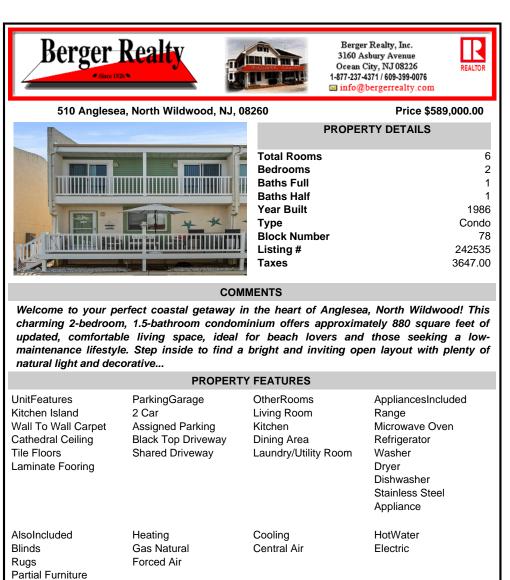

COMMENTS

Welcome to your perfect coastal getaway in the heart of Anglesea, North Wildwood! This charming 2-bedroom, 1.5-bathroom condominium offers approximately 880 square feet of updated, comfortable living space, ideal for beach lovers and those seeking a lowmaintenance lifestyle. Step inside to find a bright and inviting open layout with plenty of natural light and decorative ...