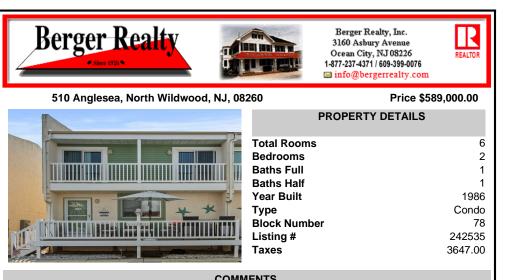

COMMENTS

Welcome to your perfect coastal getaway in the heart of Anglesea, North Wildwood! This charming 2-bedroom, 1.5-bathroom condominium offers approximately 880 square feet of updated, comfortable living space, ideal for beach lovers and those seeking a lowmaintenance lifestyle. Step inside to find a bright and inviting open layout with plenty of natural light and decorative ...