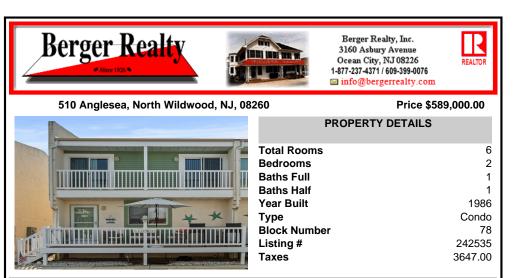

## COMMENTS

Welcome to your perfect coastal getaway in the heart of Anglesea, North Wildwood! This charming 2-bedroom, 1.5-bathroom condominium offers approximately 880 square feet of updated, comfortable living space, ideal for beach lovers and those seeking a low-maintenance lifestyle. Step inside to find a bright and inviting open layout with plenty of natural light and decorative...