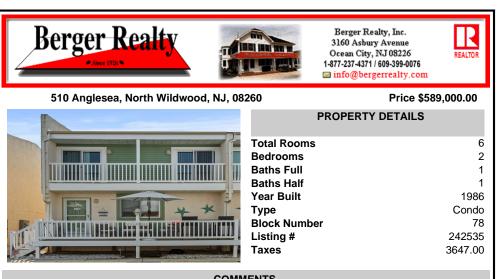

## COMMENTS

Welcome to your perfect coastal getaway in the heart of Anglesea, North Wildwood! This charming 2-bedroom, 1.5-bathroom condominium offers approximately 880 square feet of updated, comfortable living space, ideal for beach lovers and those seeking a low-maintenance lifestyle. Step inside to find a bright and inviting open layout with plenty of natural light and decorative...