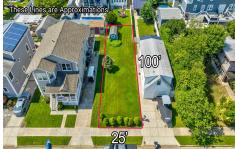

# **COMMENTS**

BUILD YOUR BEACH HOUSE ON THIS 25x100 LOT CLOSE TO THE BEACH IN LOVELY NORTH WILDWOOD! Buyer will be responsible to obtain a variance to build. Natural gas, city water and sewer are available on the street. Call today for more information....

# COMMENTS

BUILD YOUR BEACH HOUSE ON THIS 25x100 LOT CLOSE TO THE BEACH IN LOVELY NORTH WILDWOOD! Buyer will be responsible to obtain a variance to build. Natural gas, city water and sewer are available on the street. Call today for more information....