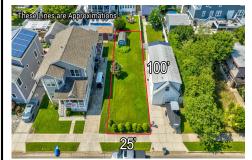

# **COMMENTS**

BUILD YOUR BEACH HOUSE ON THIS 25x100 LOT CLOSE TO THE BEACH IN LOVELY NORTH WILDWOOD! Buyer will be responsible to obtain a variance to build. Natural gas, city water and sewer are available on the street. Call today for more information....

# COMMENTS

BUILD YOUR BEACH HOUSE ON THIS 25x100 LOT CLOSE TO THE BEACH IN LOVELY NORTH WILDWOOD! Buyer will be responsible to obtain a variance to build. Natural gas, city water and sewer are available on the street. Call today for more information....