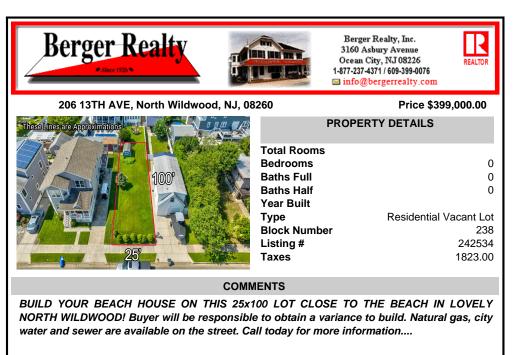

BUILD YOUR BEACH HOUSE ON THIS 25x100 LOT CLOSE TO THE BEACH IN LOVELY NORTH WILDWOOD! Buyer will be responsible to obtain a variance to build. Natural gas, city water and sewer are available on the street. Call today for more information....