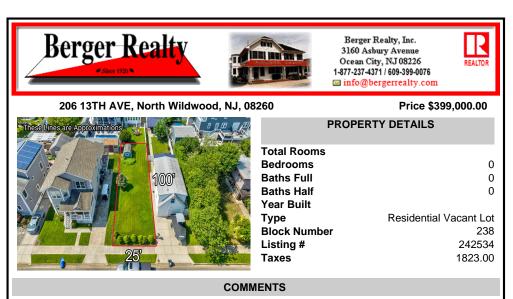

BUILD YOUR BEACH HOUSE ON THIS 25x100 LOT CLOSE TO THE BEACH IN LOVELY NORTH WILDWOOD! Buyer will be responsible to obtain a variance to build. Natural gas, city water and sewer are available on the street. Call today for more information....